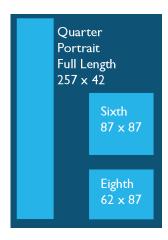

Quark Express 6.52 (Macintosh) documents. All elements included with Quark file and collected for output. High resolution (300dpi) Adobe Photoshop CS2.

Adobe Illustrator CS2.

Press ready pdf.

We will do our best to work with other files if required, however this may incur a cost.

#### **Special Notes**

All images to be supplied at 300dpi.

If possible send images as separate jpeg or tif files and not embedded in other file formats (i.e. Microsoft Word or PowerPoint). All electronically supplied artwork should be accompanied by a proof.

#### **Advertisement Design Services**

We are able to produce artwork for clients. Prices will vary according to content.

#### **Bespoke Sizes**

Bespoke advertisement sizes will be considered on request.

#### **Advertisement Dimensions A4**









## **Advertisement Dimensions A5**