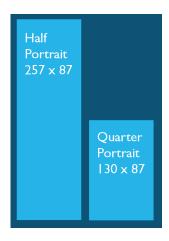

Quark Express 6.52 (Macintosh) documents. All elements included with Quark file and collected for output. High resolution (300dpi) Adobe Photoshop CS2.

Adobe Illustrator CS2.

Press ready pdf.

We will do our best to work with other files if required, however this may incur a cost.

#### **Special Notes**

All images to be supplied at 300dpi.

If possible send images as separate jpeg or tif files and not embedded in other file formats (i.e. Microsoft Word or PowerPoint). All electronically supplied artwork should be accompanied by a proof.

#### **Advertisement Design Services**

We are able to produce artwork for clients. Prices will vary according to content.

#### **Bespoke Sizes**

Bespoke advertisement sizes will be considered on request.

#### **Advertisement Dimensions A4**









## **Advertisement Dimensions A5**