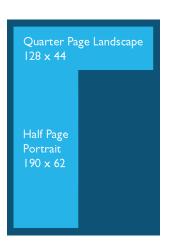

All elements included with Quark file and collected for output. High resolution (300dpi) Adobe Photoshop CS2.

Adobe Illustrator CS2.

Press ready pdf.

We will do our best to work with other files if required, however this may incur a cost.

#### **Special Notes**

All images to be supplied at 300dpi.

If possible send images as separate jpeg or tif files and not embedded in other file formats (i.e. Microsoft Word or PowerPoint). All electronically supplied artwork should be accompanied by a proof.

#### **Advertisement Design Services**

We are able to produce artwork for clients. Prices will vary according to content.

#### **Bespoke Sizes**

Bespoke advertisement sizes will be considered on request.

#### **Advertisement Dimensions A4**









## **Advertisement Dimensions A5**